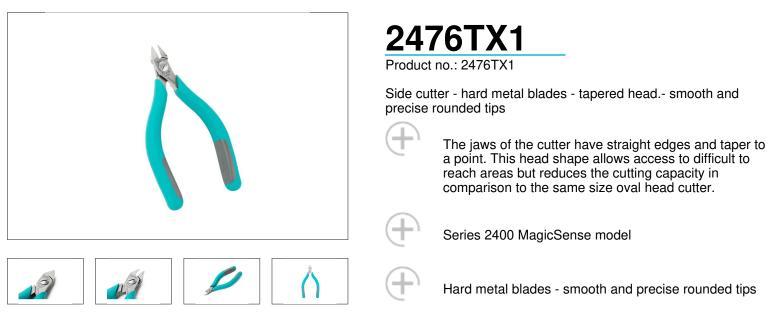

## The Perfect Cut - Strong, sharp and precise, every time

The Weller Erem Series 2400 Magic Sense is a range of medium-sized precision cutters that combines robustness, visibility and accessibility. A large variety of head shapes for precision work in hard-to-reach areas. The optimized ergonomic shape of the Series 2400 MagicSense prevents hand fatigue. These cutters are manufactured from improved induction-hardened cutting edges up to 64 – 65 HRc for an extremely long service life. The cutting edges are made from special tool steel. The precision cutters have a nonreflecting surface, are ESD safe and resharpenable.

PRECISION TOOLS

| Wel | ler® |
|-----|------|
|     | Erem |

| Technical Data                                  |       |
|-------------------------------------------------|-------|
|                                                 |       |
| Length mm                                       | 128   |
| Length of cutting edges mm                      | 10    |
| Head width mm                                   | 11    |
| Head thickness mm                               | 6     |
| Head length mm                                  | 18.5  |
| Max. cutting capability – hard wire mm          | Ø 0,4 |
| Weight in oz                                    | 2.589 |
| Length of cutting edges Inches                  | 0.394 |
| Head width Inches                               | 0.433 |
| Head thickness Inches                           | 0.236 |
| Head length Inches                              | 0.728 |
| ESD-safe                                        | on    |
| Cut                                             | Flush |
| Max. cutting capability –<br>medium hardness mm | Ø 0,5 |
| Max. cutting capability –<br>copper wire mm     | Ø 1,0 |
| Length inches                                   | 5.039 |
| Weight in g                                     | 73.4  |