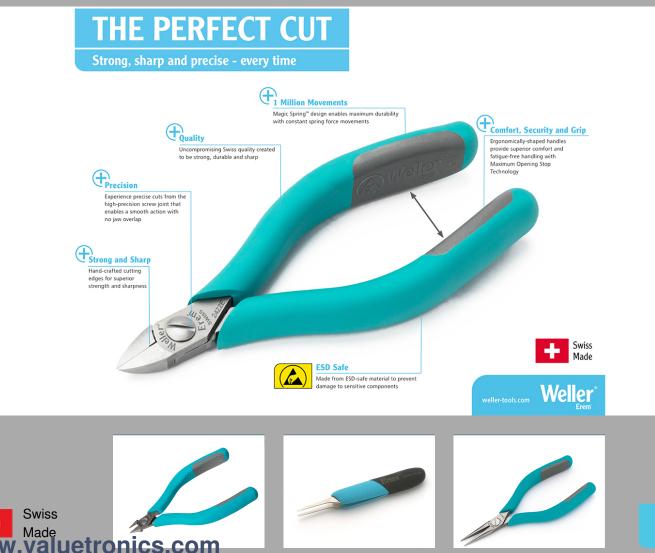

## The Perfect Cut - Strong, sharp and precise, every time

The Weller Erem Series 2400 Magic Sense is a range of medium-sized precision cutters that combines robustness, visibility and accessibility. A large variety of head shapes for precision work in hard-to-reach areas. The optimized ergonomic shape of the Series 2400 MagicSense prevents hand fatigue. These cutters are manufactured from improved induction-hardened cutting edges up to 64 – 65 HRc for an extremely long service life. The cutting edges are made from special tool steel. The precision cutters have a nonreflecting surface, are ESD safe and resharpenable.